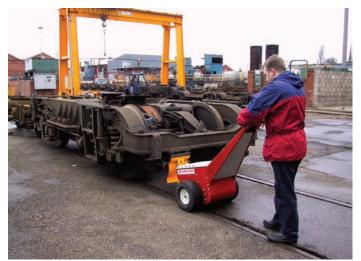

## Rolling Stock Movers™ Rail Shunting Machines™ Bogie Movers™

**PowerPusher**<sup>®</sup> electric pedestrian tugs are small, extremely powerful walk behind vehicles for pushing and pulling with capacity up to 250,000 lbs. Easy-to-use with minimal training, PowerPusher<sup>®</sup> equipment easily integrates into your operation. Increase your safety, ergonomics and capabilities with PowerPusher<sup>®</sup> today.

- Battery Powered (24 and 36 Volt)
- Capacity up to 250,000 lbs.
- Built-in chargers (100-240 VAC)
- Tire options (pneumatic, puncture proof and solid rubber)
- Neutral throttle braking
- Custom attachments
- Engineering consulting included