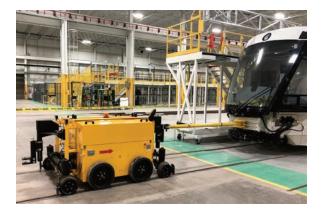

## Rolling Stock Movers™ Rail Shunting Machines™ Bogie Movers™

**PowerPusher's Rail Movers™** are remote controlled, batterypowered vehicles that enable a single person to effectively move massive rail cars. Both on rail and off rail operation allow these movers to be a productive asset for your rolling stock operation. With unmatched maneuverability and intense power the movers can safely solve even the most challenging rolling stock concerns.

- Safely move 10 tons up to 225 tons
- Fully battery operated
- Hi-rail enabled for on and off track operation
- Zero degree turning
- Soft start throttle for smooth takeoff
- Fully remote control Radio Control Remote (standard), Infrared Remote Control (optional)
- Road/Rail mode
- Fast and slow speeds 0 3 mph
- Powered braking system, parking brakes
- Symmetrical operation (forward/reverse)
- Low profile for under car operation
- Custom attachments and custom machines
- Motion Alert Beeper and Motion Strobe
- Maintenance Free Battery