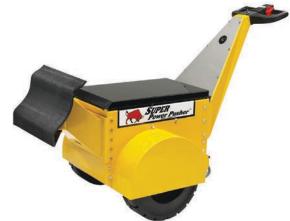

## Rolling Stock Movers™ Rail Shunting Machines™ Bogie Movers™

**PowerPusher**<sup>®</sup> electric pedestrian tugs are small, extremely powerful walk behind vehicles for pushing and pulling with capacity up to 250,000 lbs. Easy-to-use with minimal training, PowerPusher<sup>®</sup> equipment easily integrates into your operation. Increase your safety, ergonomics and capabilities with PowerPusher<sup>®</sup> today.

- Battery Powered (24 and 36 Volt)
- Capacity up to 250,000 lbs.
- Built-in chargers (100-240 VAC)
- Tire options (pneumatic, puncture proof and solid rubber)
- Neutral throttle braking
- Custom attachments
- Engineering consulting included

Push Pad Attachment

Push Pad Attachment

Rail Car Attachment

rollingstockmover.com /+01.952.445.8295 powerpusher.com / 800.800.9274

©2022 Nu-Star, Inc. 3006-0122REV