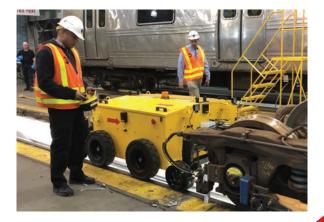

## Rolling Stock Movers™ Rail Shunting Machines™ Bogie Movers™

**PowerPusher's Rail Movers™** are remote controlled, batterypowered vehicles that enable a single person to effectively move massive rail cars. Both on rail and off rail operation allow these movers to be a productive asset for your rolling stock operation. With unmatched maneuverability and intense power the movers can safely solve even the most challenging rolling stock concerns.

- Safely move 10 tons up to 225 tons
- Fully battery operated
- Hi-rail enabled for on and off track operation
- Zero degree turning
- Soft start throttle for smooth takeoff
- Fully remote control Radio Control Remote (standard), Infrared Remote Control (optional)
- Road/Rail mode
- Fast and slow speeds 0 3 mph
- Powered braking system, parking brakes
- Symmetrical operation (forward/reverse)
- Low profile for under car operation
- Custom attachments and custom machines
- Motion Alert Beeper and Motion Strobe
- Maintenance Free Battery