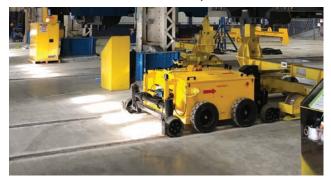

## Rolling Stock Movers™ Rail Shunting Machines™ Bogie Movers™

**PowerPusher's Rail Movers™** are remote controlled, batterypowered vehicles that enable a single person to effectively move massive rail cars. Both on rail and off rail operation allow these movers to be a productive asset for your rolling stock operation. With unmatched maneuverability and intense power the movers can safely solve even the most challenging rolling stock concerns.

- Safely move 10 tons up to 225 tons
- Fully battery operated
- Hi-rail enabled for on and off track operation
- Zero degree turning
- Soft start throttle for smooth takeoff
- Fully remote control Radio Control Remote (standard), Infrared Remote Control (optional)
- Road/Rail mode
- Fast and slow speeds 0 3 mph
- Powered braking system, parking brakes
- Symmetrical operation (forward/reverse)
- Low profile for under car operation
- Custom attachments and custom machines
- Motion Alert Beeper and Motion Strobe
- Maintenance Free Battery