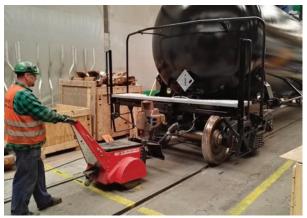

## Rolling Stock Movers™ Rail Shunting Machines™ Bogie Movers™

**PowerPusher's Rail Movers™** are remote controlled, batterypowered vehicles that enable a single person to effectively move massive rail cars. Both on rail and off rail operation allow these movers to be a productive asset for your rolling stock operation. With unmatched maneuverability and intense power the movers can safely solve even the most challenging rolling stock concerns.

- Safely move 10 tons up to 225 tons
- Fully battery operated
- Hi-rail enabled for on and off track operation
- Zero degree turning
- Soft start throttle for smooth takeoff
- Fully remote control Radio Control Remote (standard), Infrared Remote Control (optional)
- Road/Rail mode
- Fast and slow speeds 0 3 mph
- Powered braking system, parking brakes
- Symmetrical operation (forward/reverse)
- Low profile for under car operation
- Custom attachments and custom machines
- Motion Alert Beeper and Motion Strobe
- Maintenance Free Battery